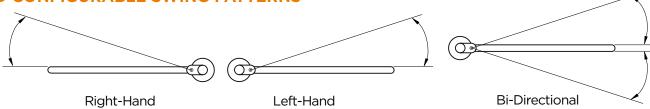

# SSG

The SSG is a highly versatile self-closing, non-locking, pedestrian gate that can be field configured to swing either bi-directionally or in a single direction (either entry or exit). The SSG is suitable for all types of pedestrian flow control applications.

#### **BENEFITS**

Field Configurable Swing Direction Field configurable to swing in a single direction or bi-directionally.

Wide Opening Provides a wide 36" passage width.

Easy to Open Gate opens with less than 3 lbs. of force.