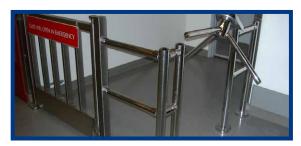

## TYPICAL INSTALLATION SITES

- Supermarkets
- Liquor & Convenience Stores
- Schools & Libraries
- Amusement Parks
- Airports

Smooth Closing Reliable gravity-assisted closure closes the gate smoothly.

Attach Signs Gate cross straps are spaced to accept 8"H x 12"W signs.

Integrates with Other Alvarado Products
Install post outlets on gate and/or use with Alvarado, modular post and railing and turnstiles.