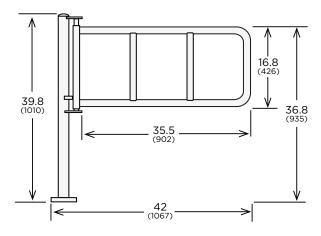

#### **DIMENSIONS**

Dimensions shown in inches (mm). All measurements are approximate.

ALVARADOMFG.COM information@alvaradomfg.com

12660 Colony Street • Chino, CA 91710 USA +1.909.591.8431 • Toll Free: 800.423.4143