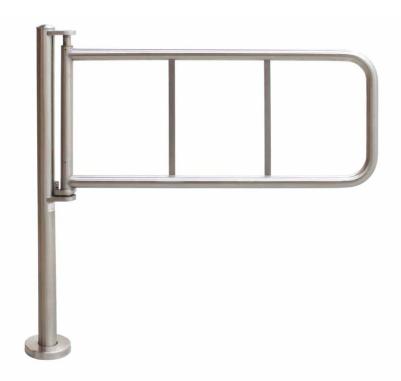

# SSG

The SSG is a highly versatile self-closing, non-locking, pedestrian gate that can be field configured to swing either bi-directionally or in a single direction (either entry or exit). The SSG is suitable for all types of pedestrian flow control applications.

The gate opens easily with minimal force. A reliable, gravity-assisted, closure brings the gate arm smoothly back to the closed position.

SSG gates provide 36" of passage width and can be installed stand-alone, or in conjunction with Alvarado's modular post and rail and/or turnstiles. Railing outlets can be added to the hinge post to accept Alvarado 1.75" railing.

The SSG is fabricated from stainless steel polished to a #4 satin finish.