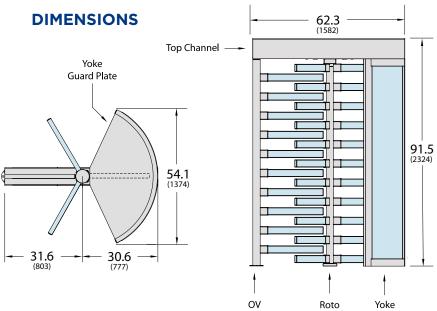

Additional information, including detailed specifications, installation manuals, CAD drawings, application images and throughput considerations can be found online.

Dimensions shown in inches (mm). All measurements are approximate.