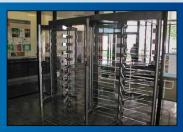

The CPST is our most stylish full height turnstile. The CPST's clear arms and side panel provide a less industrial look than a traditional all-metal turnstile. It serves as a good alternative to expensive revolving doors.

### **BENEFITS**

Clear side panel (Yoke) looks great and improves visual sightlines.

Self-adjusting user pushing tension eliminates slamming and smoothly selfcenters the Roto, increasing user safety and extending equipment life.