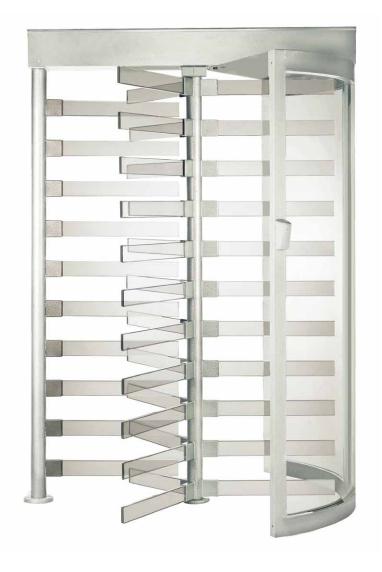

The CPST is our most stylish full height turnstile. The CPST's clear arms and side panel provide a less industrial look than a traditional all-metal turnstile. It serves as a good alternative to expensive revolving doors.

### **EY FEATURES**

Clear Side Panel

Hydraulic Speed Control/Self-Centering

Rugged Cast Acrylic Arms

Full Featured Control Board (electric models)

Pull Out Top Channel Cover

Easy Fail-Lock/Fail-Safe Configuration Change

### **BENEFITS**

Clear side panel (Yoke) looks great and improves visual sightlines.

Self-adjusting user pushing tension eliminates slamming and smoothly selfcenters the Roto, increasing user safety and extending equipment life.

Roto and OV arms are cast from 1" thick clear abrasion resistant acrylic to provide superior protection against forced entry.

Works with any access control or card reader without added relays. electronics or programming for an effortless integration.