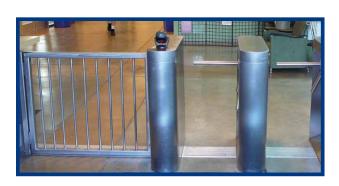

The EDC-BN is a rugged, multi-purpose, turnstile that can be used to provide bi-directional access control, to direct pedestrians, and / or count attendance. The EDC-BN has an attractive rounded end "bullnose" cabinet.

### **COMMON APPLICATIONS**

- Employee and Visitor Access Control
- Pedestrian Traffic Flow Control
- Patron Counting

\*Extended Bullnose Shown