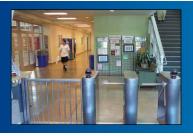

### **COMMON APPLICATIONS**

- Employee and Visitor Access Control
- Pedestrian Traffic Flow Control
- Patron Counting

\*Extended Bullnose Shown