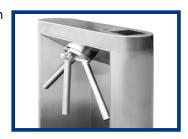

The EDC-BN is a rugged, multi-purpose, turnstile that can be used to provide bi-directional access control, to direct pedestrians, and / or count attendance. The EDC-BN has an attractive rounded end "bullnose" cabinet.

# EDC-BN