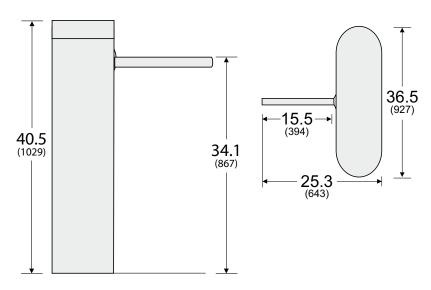

#### **DIMENSIONS**

Dimensions shown in inches (mm). All Measurements are approximate.