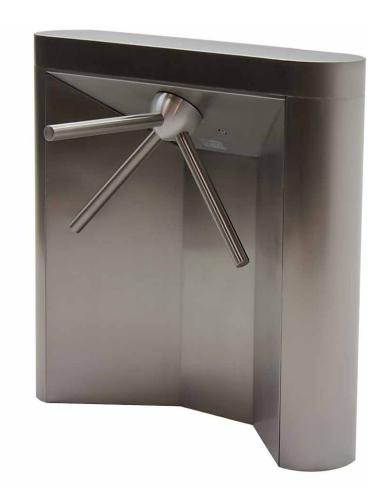

The EDC-BN is a rugged, multi-purpose, turnstile that can be used to provide bi-directional access control, to direct pedestrians, and / or count attendance. The EDC-BN has an attractive rounded end "bullnose" cabinet.

# EDC-BN

## **KEY FEATURES**

Full Featured Control Board / Bi-Directional Access Control (electric models)

Heavy Duty Mechanism

Smooth Arm Rotation

Key Override Control

Hidden Anchoring / No Exposed Fasteners