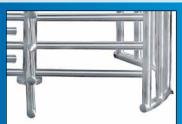

## **KEY FEATURES**

Full Featured Control Board (electric models)

Hydraulic Speed Control/Self-Centering

Fully Welded Roto, Yoke & OV

**Built-in Key Override Controls** 

Pull Out Top Channel Cover

Four Arm Design

Welded construction (no bolts & fasteners) increases product strength, simplifies installation and produces a more attractive & secure turnstile.

Quickly unlocks one or both directions for more **flexible product use** and easy authorized bypass access.