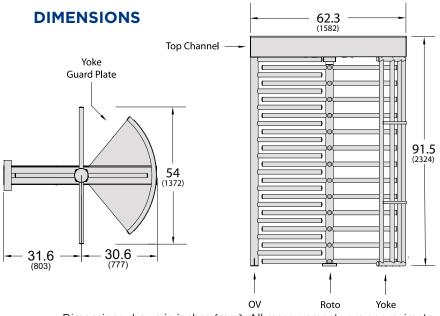

Additional information, including detailed specifications, installation manuals, CAD drawings, application images and throughput considerations can be found online.

Dimensions shown in inches (mm). All measurements are approximate.