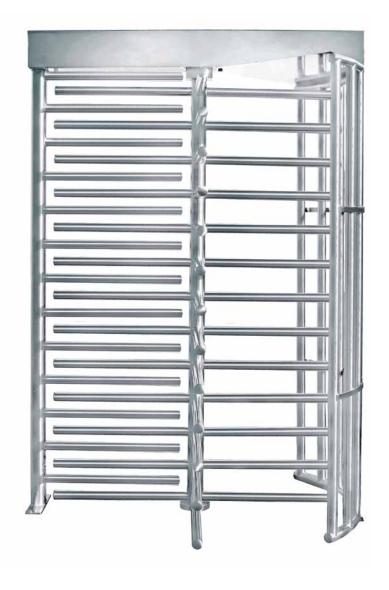

The FMST is a four arm, full height turnstile. Four arm turnstiles have a compact patron passage area, making it difficult to piggyback in access control applications.

## **KEY FEATURES**

Full Featured Control Board (electric models)

Hydraulic Speed Control/Self-Centering

Fully Welded Roto, Yoke & OV

**Built-in Key Override Controls** 

Pull Out Top Channel Cover

Four Arm Design

Stainless Top Channel Cover may be removed horizontally, **reducing** the clear overhead space required for removal.

Compact passage width makes it **difficult to piggyback** in access control applications.