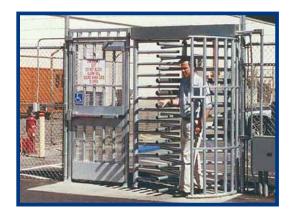

# **FMST**

Full height turnstiles from Alvarado secure sensitive and restricted areas and provide entry control for all kinds of applications. Turnstiles do what a gate or door cannot: provide directional control of each passage and limit access to one person per activation. A turnstile does not sleep, take breaks, play favorites or require a paycheck, it simply provides a secure, unmanned point of entry to further increase facility security.

The FMST is a four arm, full height turnstile. Four arm turnstiles have a compact patron passage area, making it difficult to piggyback in access control applications.