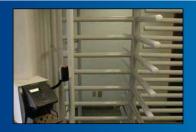

## **KEY FEATURES**

Full Featured Control Board (electric models)

Hydraulic Speed Control/Self-Centering

Fully Welded Roto, Yoke & OV

**Built-in Key Override Controls** 

Pull Out Top Channel Cover

Four Arm Design

### **BENEFITS**

Works with any access control or card reader without added relays, electronics or programming for an **effortless integration**.

Self-adjusting user pushing tension eliminates slamming and smoothly selfcenters the Roto, **increasing user safety and extending equipment life.** 