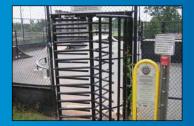

# **FMST**

Full height turnstiles from Alvarado secure sensitive and restricted areas and provide entry control for all kinds of applications. Turnstiles do what a gate or door cannot: provide directional control of each passage and limit access to one person per activation. A turnstile does not sleep, take breaks, play favorites or require a paycheck, it simply provides a secure, unmanned point of entry to further increase facility security.

## **COMMON APPLICATIONS**

- Perimeter Control/Fence Line Security
- Time & Attendance Integration
- Loss Prevention
- Employee and Visitor Access Control
- Unmanned Point of Entry
- Single Direction Traffic Control/One-Way Exiting