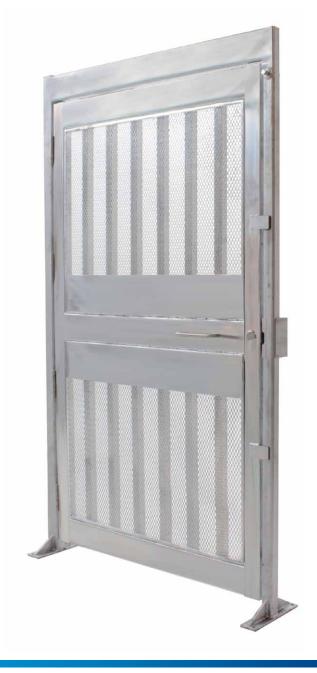

Alvarado's MSG full height security gates look and function much better than a chain link or one off fabricated gate. With multiple models to choose from, the MSG line can meet almost any application or requirement.

# MSG

# **PEDESTRIAN GATES**

# **KEY FEATURES**

Access Control Integration (electric models)

Hydraulic Self Closing

Versatile Product Line

**Durable Finishes** 

48" door Width

Ships Fully Assembled

Wide door width produces an entryway for special needs patrons, parcels and more.

All MSGs are shipped fully assembled, and ready to install.