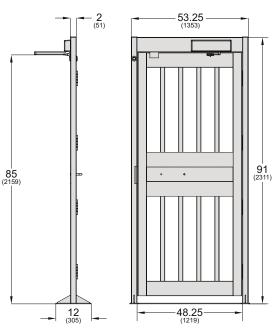

sembled, and ready to install.









#### **AVAILABLE MODELS**

Various manual and electric lock versions avaliable.

#### **OPTIONS**

Many options and a selection of materials and finishes are available.

#### **COMPLEMENTARY PRODUCTS**

MST full height turnstiles often accompany pedestrian security gates to facilitate delivery of material or bulky items.



#### **RESOURCES**

Alvarado's knowledgeable staff understands that many customers do not deal with pedestrian gates on a regular basis. We offer expert assistance and technical expertise to ensure the best solution is selected for your facility.

Additional information, including detailed specifications, installation manuals, CAD drawings, application images and throughput considerations can be found online.

### **DIMENSIONS**