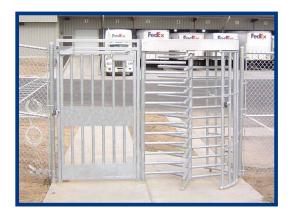

#### **COMPLEMENTARY PRODUCTS**

MST full height turnstiles often accompany pedestrian security gates to facilitate delivery of material or bulky items.

# **COMMON APPLICATIONS**

- Perimeter Control/Fence Line Security
- Loss Prevention
- Employee and Visitor Access Control