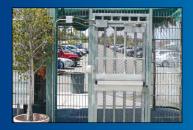

#### **COMPLEMENTARY PRODUCTS**

MST full height turnstiles often accompany pedestrian security gates to facilitate delivery of material or bulky items.