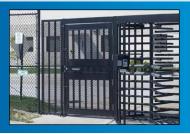

# **COMMON APPLICATIONS**

- Perimeter Control/Fence Line Security
- Loss Prevention
- Employee and Visitor Access Control

The MSG has five different models to choose from **engineered to fit nearly any application.** 

Stainless steel, galvanized and powder coated over galvanized finishes are **excellent for outdoor applications.** 