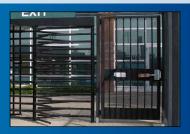

# **@ALVARADO**

protecting assets and controlling the flow of people

Alvarado pedestrian security gates are engineered for safe and reliable operation. Pedestrian gates are used for disabled or special patron access, parcel delivery or large group access, and are often used in conjunction with turnstiles. Electrically controlled models work with nearly any access control system. All of our gates ship fully assembled.

Alvarado's MSG full height security gates look and function much better than a chain link or one off fabricated gate. With multiple models to choose from, the MSG line can meet almost any application or requirement.

Wide door width produces an entryway for special needs patrons, parcels and more.

All MSGs are shipped fully assembled, and ready to install.