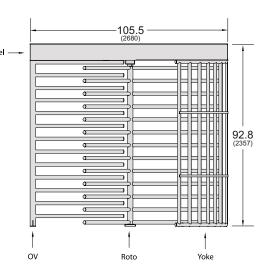

#### DIMENSIONS

#### **COMPLEMENTARY PRODUCTS**

MSG pedestrian security gates often accompany full height turnstiles to facilitate delivery of material or bulky items.

Dimensions shown in inches (mm). All measurements are approximate.