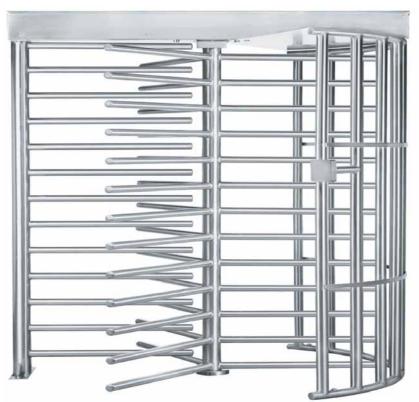

# **MST47**

Full height turnstiles from Alvarado secure sensitive and restricted areas and provide entry control for all kinds of applications. Turnstiles do what a gate or door cannot: provide directional control of each passage and limit access to one person per activation. A turnstile does not sleep, take breaks, play favorites or require a paycheck, it simply provides a secure, unmanned point of entry that significantly increases facility security.

The MST47 is the extended arm version of our trusted and reliable full height MST. Its 47" arms provide the flexibility of a wider passage area.

# ØALVARADOMST47

KEY FEATURES Full Featured Control Board (electric models)

Hydraulic Speed Control/Self-Centering

Fully Welded Roto, Yoke & OV

Built-in Key Override Controls

Pull Out Top Channel Cover

Extra Wide Passage