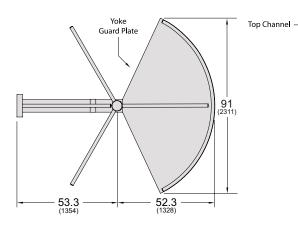

#### DIMENSIONS

#### **COMPLEMENTARY PRODUCTS**

MSG pedestrian security gates often accompany full height turnstiles to facilitate delivery of material or bulky items.

Dimensions shown in inches (mm). All measurements are approximate.