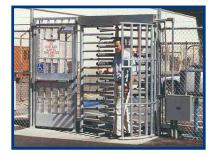

# **MST47**

Full height turnstiles from Alvarado secure sensitive and restricted areas and provide entry control for all kinds of applications. Turnstiles do what a gate or door cannot: provide directional control of each passage and limit access to one person per activation. A turnstile does not sleep, take breaks, play favorites or require a paycheck, it simply provides a secure, unmanned point of entry that significantly increases facility security.

The MST47 is the extended arm version of our trusted and reliable full height MST. Its 47" arms provide the flexibility of a wider passage area.

# ØALVARADOMST47

KEY FEATURES Full Featured Control Board (electric models)

Hydraulic Speed Control/Self-Centering

Fully Welded Roto, Yoke & OV

Built-in Key Override Controls

Pull Out Top Channel Cover

Extra Wide Passage