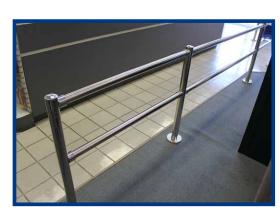

#### **COMPLEMENTARY PRODUCTS**

Railing or custom barriers can be used to fill in open areas, direct users and are ideal companions to the SW1000.