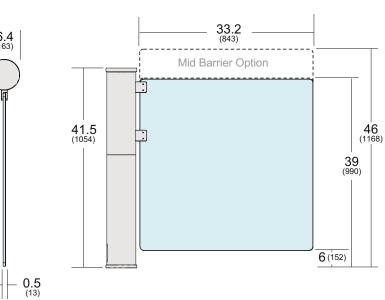

#### DIMENSIONS

Dimensions shown in inches (mm).

12660 Colony Street • Chino, CA 91710 USA +1.909.591.8431 • Toll Free: 800.423.4143