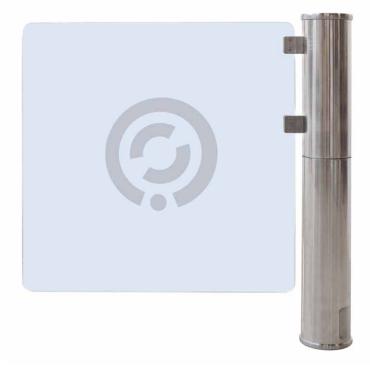

# SW1000

The motorized SW1000 pedestrian gate is a slim, cylindrical panel gate that provides single direction or bi-directional access control. The gate is an ideal product to provide disabled or delivery access in conjunction with our waist high or optical turnstiles.

The SW1000 has a powerful brushless DC motor that opens and closes the barrier smoothly. Opening / closing speed, as well as the length of time the gate stays open before closing, is adjustable. The gate has a fire safety input and a number of safety features, including impact sensing, and an adjustable breakaway force.

The gate integrates with any access control system. It can also be activated by push button.

Corporate logos can be etched on the panel. The gate has a brushed chrome finish similar in appearance to satin stainless steel. Custom plated and powder coated finishes can be provided to match decors.