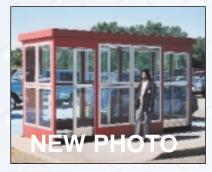

## For Every Budget & Application

Par-Kut offers fully enclosed, all steel preassembled shelters for every application. Versatile transit, waiting and smoke shelters are all-steel

welded construction and available in various sizes-5'x14' being standard. Each single unit shelter is complete with top hung sliding doors, heat and insulation and vandal resistant lights. All colors are available. Ventilation systems and benches are optional.