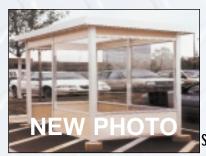

An economical alternative to preassembled shelters is Par-Kut's alu-

minum structure. Available in eight sizes the "knock down" features aluminum roof facia, built in gutters, translucent fiberglass roof, safety glass and aluminum kick panels and is easily site assembled. Colors are limited.