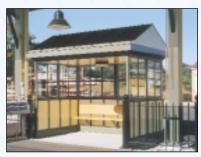

## For Every Budget & Application

Par-Kut offers fully enclosed, all steel preassembled shelters for every application. Versatile transit, waiting and smoke shelters are all-steel

welded construction and available in various sizes-5'x14' being standard. Each single unit shelter is complete with top hung sliding doors, heat and insulation and vandal resistant lights. All colors are available. Ventilation systems and benches are optional.